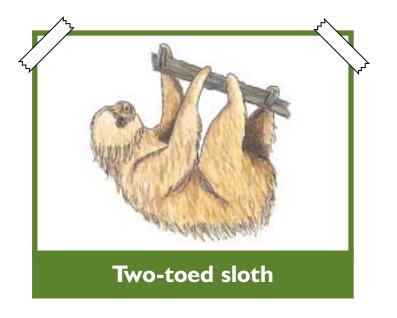

|  |
|   |      |  |
|   |      |  |
|   |      |  |
|   |      |  |
|   |      |  |
|   |      |  |
|   |      |  |
|   |      |  |
|   |      |  |
|   |      |  |
|   |      |  |
|   |      |  |









| \(\frac{1}{\gamma_{\gamma}}\) |          | `~ |
|-------------------------------|----------|----|
|                               | Capybara |    |

| _ |  |  |  |
|---|--|--|--|
|   |  |  |  |
|   |  |  |  |
|   |  |  |  |
|   |  |  |  |
|   |  |  |  |
|   |  |  |  |
|   |  |  |  |
|   |  |  |  |
|   |  |  |  |
|   |  |  |  |
|   |  |  |  |
|   |  |  |  |
|   |  |  |  |
| _ |  |  |  |
|   |  |  |  |
|   |  |  |  |
|   |  |  |  |
|   |  |  |  |
|   |  |  |  |
|   |  |  |  |
|   |  |  |  |
|   |  |  |  |
| _ |  |  |  |
|   |  |  |  |
|   |  |  |  |
|   |  |  |  |
|   |  |  |  |









| Wattled jacana |  |
|----------------|--|









| Man !      | \range \r |
|------------|--------------------------------------------------------------------------------------------------------------------------------------------------------------------------------------------------------------------------------------------------------------------------------------------------------------------------------------------------------------------------------------------------------------------------------------------------------------------------------------------------------------------------------------------------------------------------------------------------------------------------------------------------------------------------------------------------------------------------------