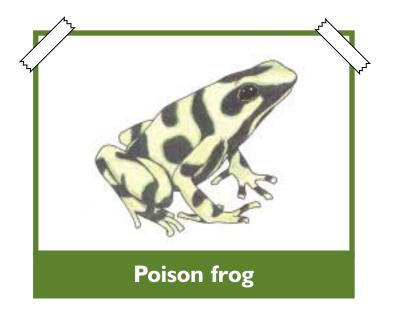

## A PHOTO SAFARI IN THE TROPICAL FOREST

## **HOW DOES THE STORY END?**

Listen to the story told by Unau the explorer. Come up with an ending, based on the images.











| 7 |              | 7 |
|---|--------------|---|
|   | Scarlet ibis |   |

| • | <br> |  |
|---|------|--|
|   |      |  |
|   |      |  |
|   |      |  |
|   |      |  |
|   |      |  |
|   |      |  |
|   |      |  |
|   |      |  |
|   |      |  |
|   |      |  |
|   |      |  |
|   |      |  |
|   |      |  |
|   |      |  |
|   |      |  |









| \(\frac{1}{\gamma_{\gamma}}\) |          | `~ |
|-------------------------------|----------|----|
|                               | Capybara |    |

| _ |  |  |  |
|---|--|--|--|
|   |  |  |  |
|   |  |  |  |
|   |  |  |  |
|   |  |  |  |
|   |  |  |  |
|   |  |  |  |
|   |  |  |  |
|   |  |  |  |
|   |  |  |  |
|   |  |  |  |
|   |  |  |  |
|   |  |  |  |
|   |  |  |  |
| _ |  |  |  |
|   |  |  |  |
|   |  |  |  |
|   |  |  |  |
|   |  |  |  |
|   |  |  |  |
|   |  |  |  |
|   |  |  |  |
|   |  |  |  |
| _ |  |  |  |
|   |  |  |  |
|   |  |  |  |
|   |  |  |  |
|   |  |  |  |









| Wattled jacana |  |
|----------------|--|









| Man !      | \range \r |
|------------|-------------------------------------------------------------------------------------------------------------