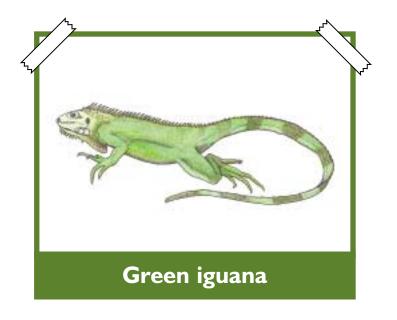

## A PHOTO SAFARI IN THE TROPICAL FOREST

## **HOW DOES THE STORY END?**

Listen to the story told by Unau the explorer. Come up with an ending, based on the images.











| 7 |              | 7 |
|---|--------------|---|
|   | Scarlet ibis |   |

| • | <br> |  |
|---|------|--|
|   |      |  |
|   |      |  |
|   |      |  |
|   |      |  |
|   |      |  |
|   |      |  |
|   |      |  |
|   |      |  |
|   |      |  |
|   |      |  |
|   |      |  |
|   |      |  |
|   |      |  |
|   |      |  |
|   |      |  |









| \(\frac{1}{\gamma_{\gamma}}\) |          | `~ |
|-------------------------------|----------|----|
|                               | Capybara |    |

| _ |  |  |  |
|---|--|--|--|
|   |  |  |  |
|   |  |  |  |
|   |  |  |  |
|   |  |  |  |
|   |  |  |  |
|   |  |  |  |
|   |  |  |  |
|   |  |  |  |
|   |  |  |  |
|   |  |  |  |
|   |  |  |  |
|   |  |  |  |
|   |  |  |  |
| _ |  |  |  |
|   |  |  |  |
|   |  |  |  |
|   |  |  |  |
|   |