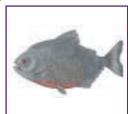

## FISH BASIN

**Red-bellied piranha** 

Atlantic sturgeon

**Striped bass** 

**Red-bellied** piranha

Polar sea star

**Atlantic sturgeon** 

**Striped bass** 