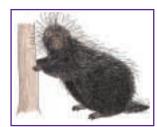

## MAMMAL NEIGHBOURHOOD

**Canada lynx** 

**Mexican fruit bat** 

**American porcupine** 

**American porcupine** 

**Wood turtle** 

Green basilisk