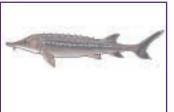

## FISH BASIN

**Red-bellied piranha** 

Atlantic sturgeon

**Striped bass** 

**Red-bellied** piranha

Polar sea star

**Atlantic sturgeon** 

**Striped bass** 