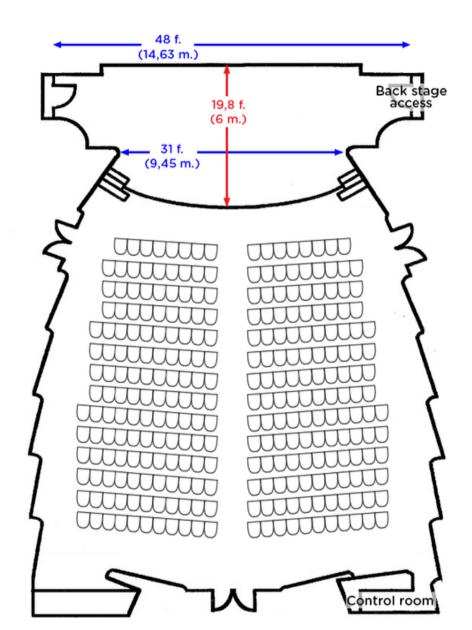

#### **Capacity and access**

- 282 seats (fixed and numbered)
- Space for 3 wheelchairs

The auditorium has three entrances: two on the sides, at the front, and a central one at the rear.

#### The stage

- Width: 48 pi (14,63 m)
- Stage frame width: 31 pi (9,35 m)
- Depth: 19,8 pi (6 m)
- Height (under light grid) : 16,4 pi (5 m)
- Stage height: 2,6 pi (0,76 m.)
- Hardwood floor
- Black back curtain movable
- Black border with legs fixed
- Two separate entrances (stage left and stage right)