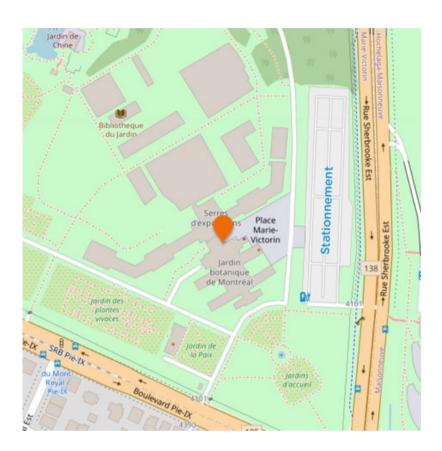

### Address

Jardin botanique 4101 Sherbrooke St East Montréal, QC, H1X 2B2

Station Pie-IX - 5 minute walk

139 Pie-IX 185 Sherbrooke East

Pie-IX / Sherbrooke

# Parking

4101 Sherbrooke St East (13,25\$/day)